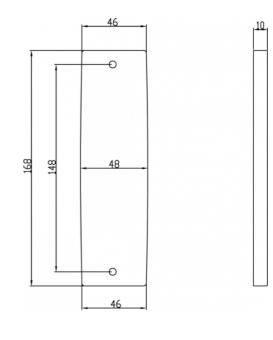

#### DETAILS

PRODUCT CODE R16SSS

**DIMENSIONS** 165mm x 46mm

**DOOR THICKNESS** Suits 32-50mm Doors

**FIXING** Visible

MATERIAL 304 Grade Stainless Steel

### FINISHES

Satin Graphite (SGR) Satin Black (SBL) Satin Antique Bronze (SABZ) Satin Antique Brass (SAB) Satin Stainless Steel (SSS) Polished Stainless Steel (PSS) Gun Metal (GM) Satin Nickel (SN) Satin Gold (SG) Polished Gold (PGL) OVERALL THICKNESS 11.5mm